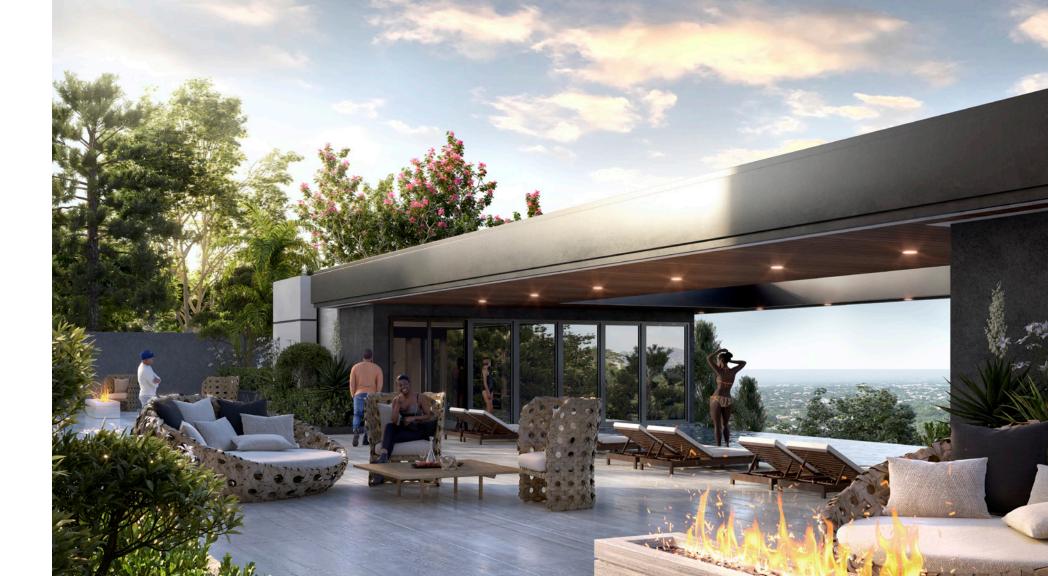

# **COMPLEX AMENITIES**

- Fitness Center
- Lounge/ Meeting Room
- Infinity Edge Pool
- Rooftop Pool and Sun Deck
- Jacuzzi
- Smart Building Access
- 24 Hour Security
- 2 Elevators
- Main Lobby and Concierge
- Underground Parking
- Visitors Parking
- Electric Vehicle Charging Station
- Backup Generator
- Garbage Shoots

Every unit at Ocean One is thoughtfully designed to provide a seamless blend of indoor and outdoor living experiences and sublime amenities that cater to your comfort and relaxation whether it's a peaceful dip in the Infinity pool, a rejuvenating session at the spa, or a gathering with friends and family at the meticulously landscaped gardens, ocean one offers a sanctuary of serenity.