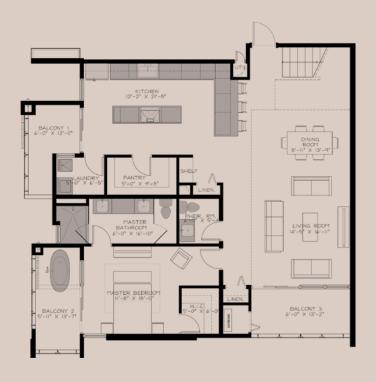

# PENTHOUSE

2,300 SQ. FT

3 BEDROOM / 3.5 BATHROOM

2 PARKING SPACES

PENTHOUSE - LOWER FLOOR

PENTHOUSE - UPPER FLOOR

1,700 SQ FT.

3 BEDROOM / 3.5 BATHROOM 2 PARKING SPACES

1,600 SQ FT.

2 BEDROOM / 2.5 BATHROOM 2 PARKING SPACES

880 SQ FT.

1 BEDROOM / 1.5 BATHROOM 1 PARKING SPACE

2 BEDROOM / 2.5 BATHROOM 2 PARKING SPACES

740 SQ FT.