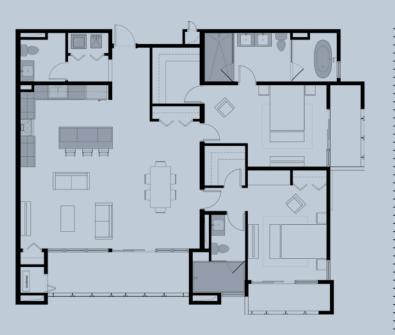

1,700 SQ FT.

3 BEDROOM / 3.5 BATHROOM 2 PARKING SPACES

1,600 SQ FT.

2 BEDROOM / 2.5 BATHROOM 2 PARKING SPACES

880 SQ FT.

1 BEDROOM / 1.5 BATHROOM 1 PARKING SPACE

2 BEDROOM / 2.5 BATHROOM 2 PARKING SPACES

740 SQ FT.

1 BEDROOM / 1.5 BATHROOM 1 PARKING SPACE

SITE PLANS

LOWER FLOORS

FLOORS G - 2

THIRD FLOOR

FOURTH FLOOR

ROOFTOP