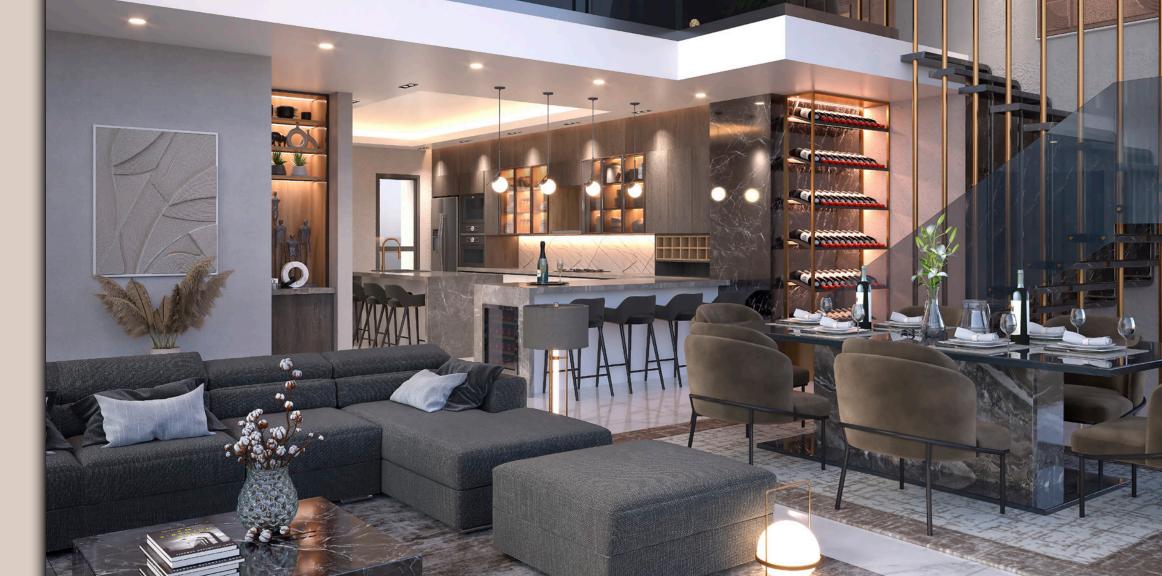

Every unit at Ocean One is thoughtfully designed to provide a seamless blend of indoor and outdoor living experiences and sublime amenities that cater to your comfort and relaxation whether it's a peaceful dip in the Infinity pool, a rejuvenating session at the spa, or a gathering with friends and family at the meticulously landscaped gardens, ocean one offers a sanctuary of serenity.

# **UNIT AMENITIES**

- Smart Door Access
- Porcelain Tiles
- Quartz Countertops
- Designer Kitchens
- In-Line Water Heater
- Recessed Lighting
- Air Conditioning
- Integrated Appliance Package
- Glass Balcony Rails