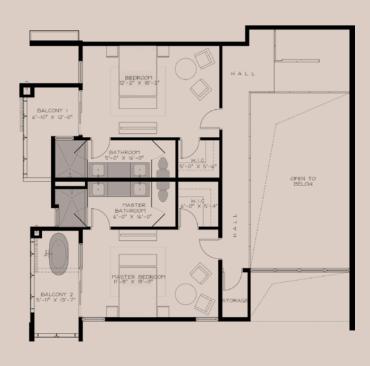

# PENTHOUSE

2,300 SQ. FT

3 BEDROOM / 3.5 BATHROOM

2 PARKING SPACES

PENTHOUSE - LOWER FLOOR

PENTHOUSE - UPPER FLOOR

1,700 SQ FT.

3 BEDROOM / 3.5 BATHROOM 2 PARKING SPACES

1,600 SQ FT.

2 BEDROOM / 2.5 BATHROOM 2 PARKING SPACES

880 SQ FT.

1 BEDROOM / 1.5 BATHROOM 1 PARKING SPACE

2 BEDROOM / 2.5 BATHROOM 2 PARKING SPACES

740 SQ FT.