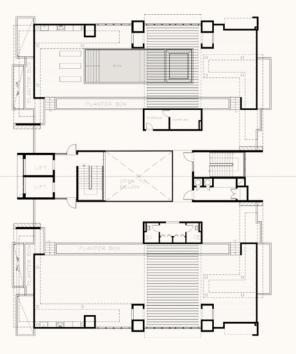

# PENTHOUSE

2,300 SQ. FT

3 BEDROOM / 3.5 BATHROOM

2 PARKING SPACES

PENTHOUSE - LOWER FLOOR

PENTHOUSE - UPPER FLOOR

1 BEDROOM / 1.5 BATHROOM 1 PARKING SPACE

SITE PLANS

LOWER FLOORS

FLOORS G - 2

THIRD FLOOR

FOURTH FLOOR

ROOFTOP