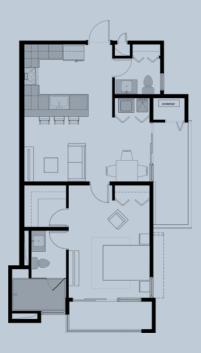

# B E D R O O M S

740 - 1,700 SQ.

1,700 SQ FT.

3 BEDROOM / 3.5 BATHROOM 2 PARKING SPACES

1,600 SQ FT.

2 BEDROOM / 2.5 BATHROOM 2 PARKING SPACES

880 SQ FT.

1 BEDROOM / 1.5 BATHROOM 1 PARKING SPACE

2 BEDROOM / 2.5 BATHROOM 2 PARKING SPACES

740 SQ FT.