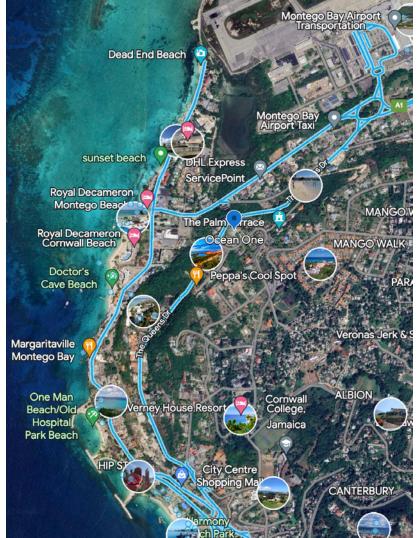

## **BEACHES**

- O Harmony Beach Park
- O Dead End Beach
- O Doctors Cave Beach
- O Aqua Sol Theme Park

## **ENTERTAINMENT**

- O Margaritaville
- O Lounge 27
- O Blue Beat Ultra Lounge
- O Coral Cliff
- O Brewery Lounge

# **SCHOOLS**

- O Montego Bay Prep
- O Eman Prep
- O Heart Trust NTA
- O Nest Academy

## RESTAURANTS

- O Usain Bolt's Tracks
  Records
- O People Cool Spot
- O Solace
- O Starbucks
- O Pier 1 on the Beach
- O Pelican Grill
- O Pork Pit
- O Burger King
- O Golden Dynasty Chinese Restaurant
- O Irie House Restaurant
- O JR Chicken
- + More

## **PARKS**

- O Harmony Beach Park
- O Old Hospital Beach Park

# TRAVEL

- O Knutsford Express
- O Hertz Car Rental
- O Sangster's International Airport

## **HOTELS**

- O Wexford Court Hotel
- O Sea Garden Beach Resort
- O Toby's Resort
- O Hotel Gloriana
- O Deja Resort
- O Doctors Cave Beach Hotel
- O S Hotel
- O Royal Decameron