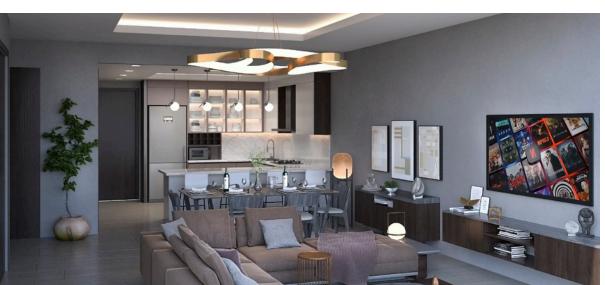

# **UNIT AMENITIES**

- Smart Door Access
- Porcelain Tiles
- Quartz Countertops
- Designer Kitchens
- In-Line Water Heater
- Recessed Lighting
- Air Conditioning
- Integrated Appliance Package
- Glass Balcony Rails