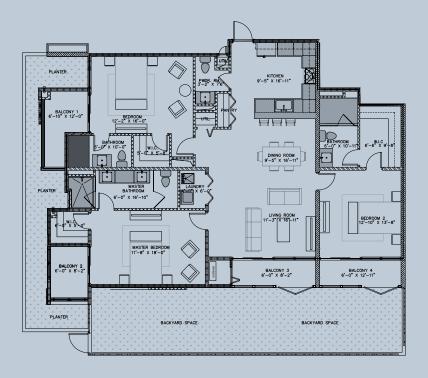

# PENTHOUSE

2,300 SQ. FT

3 BEDROOM / 3.5 BATHROOM

2 PARKING SPACES

PENTHOUSE - LOWER FLOOR

PENTHOUSE - UPPER FLOOR

1 BEDROOM / 1.5 BATHROOM 1 PARKING SPACE

SITE PLANS

LOWER FLOORS

FLOORS G - 2

THIRD FLOOR

FOURTH FLOOR

ROOFTOP