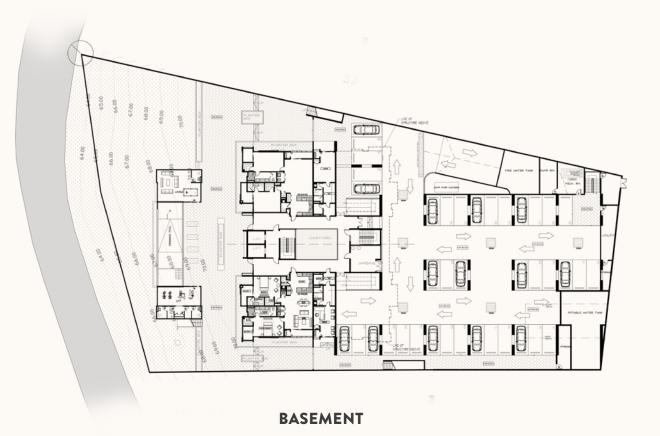

# **COMPLEX AMENITIES**

- Fitness Center
- Lounge/ Meeting Room
- Infinity Edge Pool
- Rooftop Pool and Sun Deck
- Jacuzzi
- Smart Building Access
- 24 Hour Security
- 2 Elevators
- Main Lobby and Concierge
- Underground Parking
- Visitors Parking
- Electric Vehicle Charging Station
- Backup Generator
- Garbage Shoots