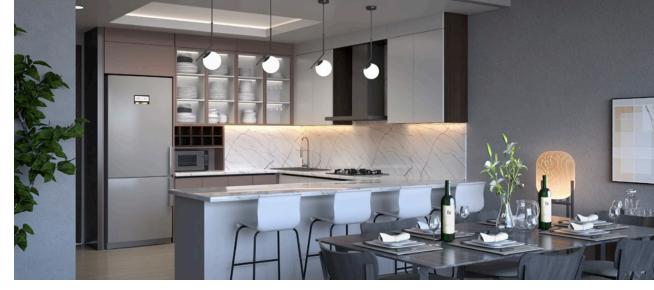

# **UNIT AMENITIES**

- Smart Door Access
- Porcelain Tiles
- Quartz Countertops
- Designer Kitchens
- In-Line Water Heater
- Recessed Lighting
- Air Conditioning
- Integrated Appliance Package
- Glass Balcony Rails