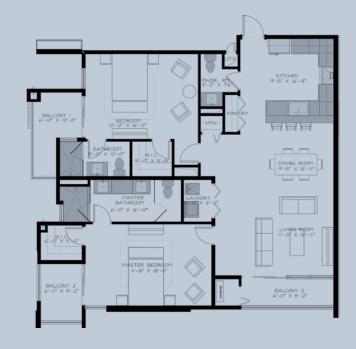

# PENTHOUSE

2,300 SQ. FT

3 BEDROOM / 3.5 BATHROOM

2 PARKING SPACES

PENTHOUSE - LOWER FLOOR

PENTHOUSE - UPPER FLOOR

1,700 SQ FT.

3 BEDROOM / 3.5 BATHROOM 2 PARKING SPACES

1,600 SQ FT.

2 BEDROOM / 2.5 BATHROOM 2 PARKING SPACES

880 SQ FT.

1 BEDROOM / 1.5 BATHROOM 1 PARKING SPACE

2 BEDROOM / 2.5 BATHROOM 2 PARKING SPACES

740 SQ FT.

1 BEDROOM / 1.5 BATHROOM 1 PARKING SPACE

SITE PLANS

LOWER FLOORS

FLOORS G - 2

THIRD FLOOR

FOURTH FLOOR

ROOFTOP