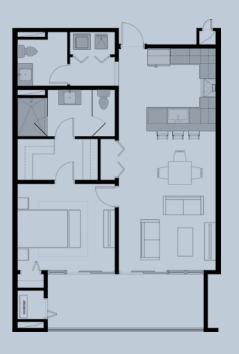

1,700 SQ FT.

3 BEDROOM / 3.5 BATHROOM 2 PARKING SPACES

1,600 SQ FT.

2 BEDROOM / 2.5 BATHROOM 2 PARKING SPACES

880 SQ FT.

1 BEDROOM / 1.5 BATHROOM 1 PARKING SPACE

2 BEDROOM / 2.5 BATHROOM 2 PARKING SPACES

740 SQ FT.

1 BEDROOM / 1.5 BATHROOM 1 PARKING SPACE

SITE PLANS

LOWER FLOORS

FLOORS G - 2

THIRD FLOOR

FOURTH FLOOR

ROOFTOP