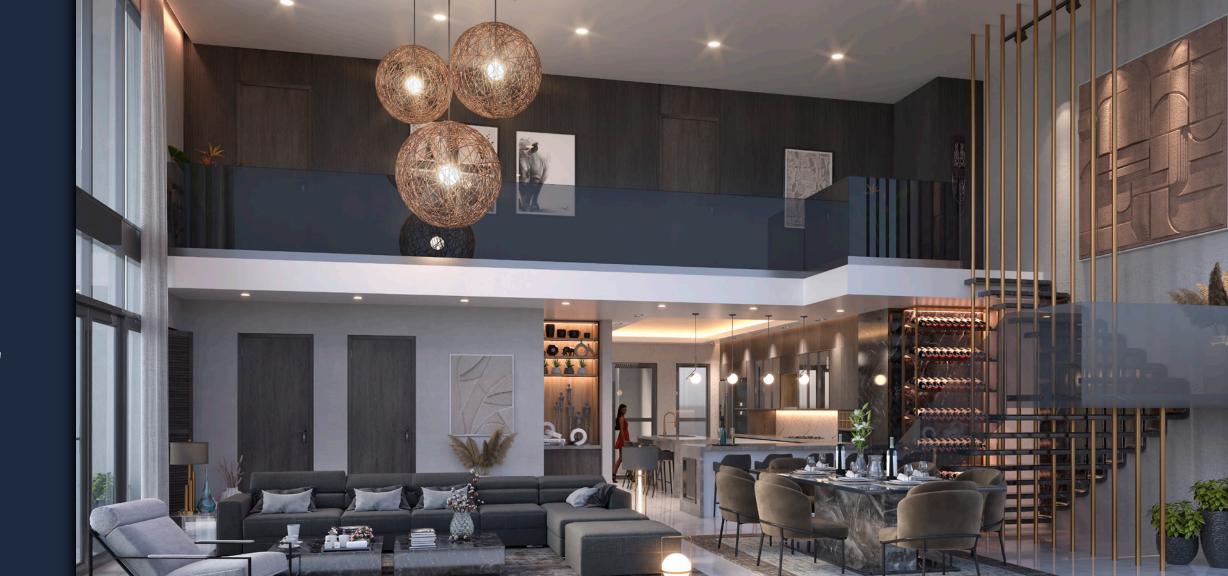

# **UNIT AMENITIES**

- Smart Door Access
- Porcelain Tiles
- Quartz Countertops
- Designer Kitchens
- In-Line Water Heater
- Recessed Lighting
- Air Conditioning
- Integrated Appliance Package
- Glass Balcony Rails